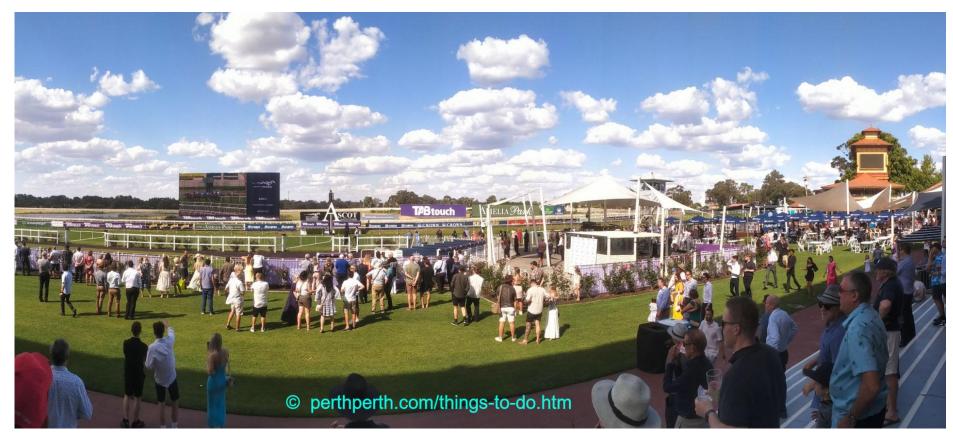

#### December 2023

The 2023 Christmas horse racing carnival at Ascot is one of many good free **things to do in Perth**. Short for buying Chrismas gifts? Get a fast personal loan in Perth: allnationfinance.com.au/personal-loans-perth