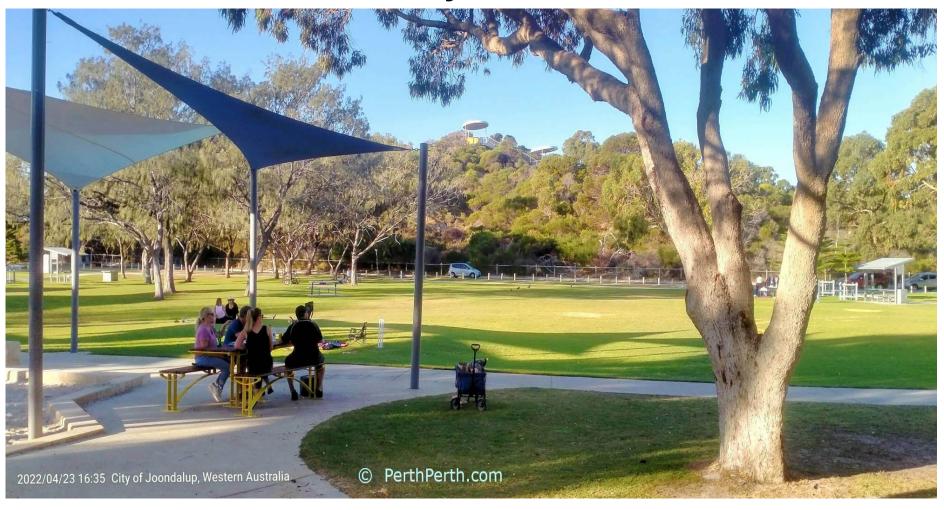

# September 2023

| Monday                     | Tuesday | Wednesday | Thursday | Friday                 | Saturday                 | Sunday                        |
|----------------------------|---------|-----------|----------|------------------------|--------------------------|-------------------------------|
|                            |         |           |          | 1                      | 2                        | 3 Father's Day.               |
| 4                          | 5       | 6         | 7        | 8                      | 9                        | 10                            |
| 11                         | 12      | 13        | 14       | 15                     | 16                       | 17                            |
| 18                         | 19      | 20        | 21       | 22                     | 23 School holidays start | 24 Start Perth<br>Royal Show. |
| 25 King's Birthday holiday | 26      | 27        | 28       | 29 World Heart<br>Day. | 30 End AFL season.       |                               |
| Holiday                    |         |           |          | Day.                   | 3043011.                 |                               |