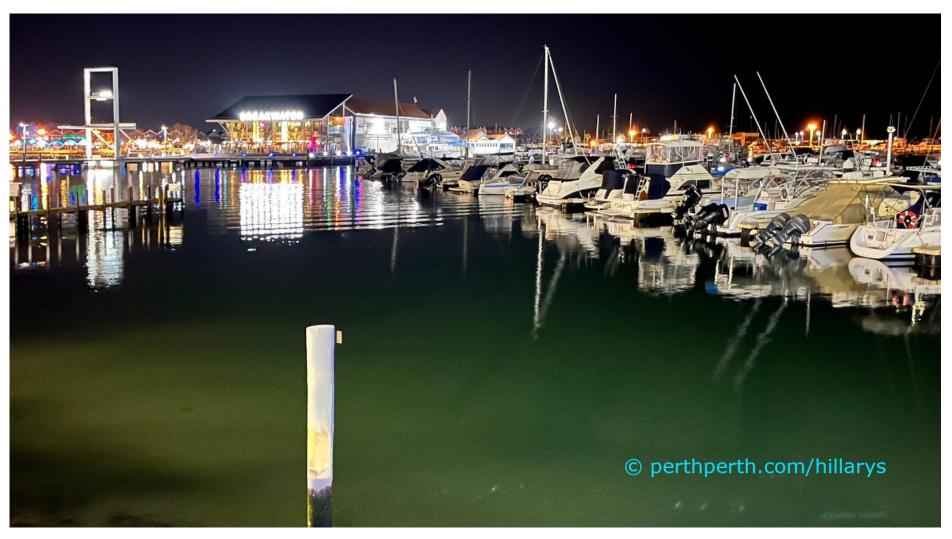

**July 2023** 

https://perthperth.com/hillarys

| Monday | Tuesday | Wednesday | Thursday | Friday | Saturday                 | Sunday                    |
|--------|---------|-----------|----------|--------|--------------------------|---------------------------|
|        |         |           |          |        | 1 School holidays start. | 2                         |
| 3      | 4       | 5         | 6        | 7      | 8                        | 9                         |
| 10     | 11      | 12        | 13       | 14     | 15                       | 16 End school<br>holidays |
| 17     | 18      | 19        | 20       | 21     | 22                       | 23                        |
| 24     | 25      | 26        | 27       | 28     | 29                       | 30                        |
| 31     |         |           |          |        |                          |                           |