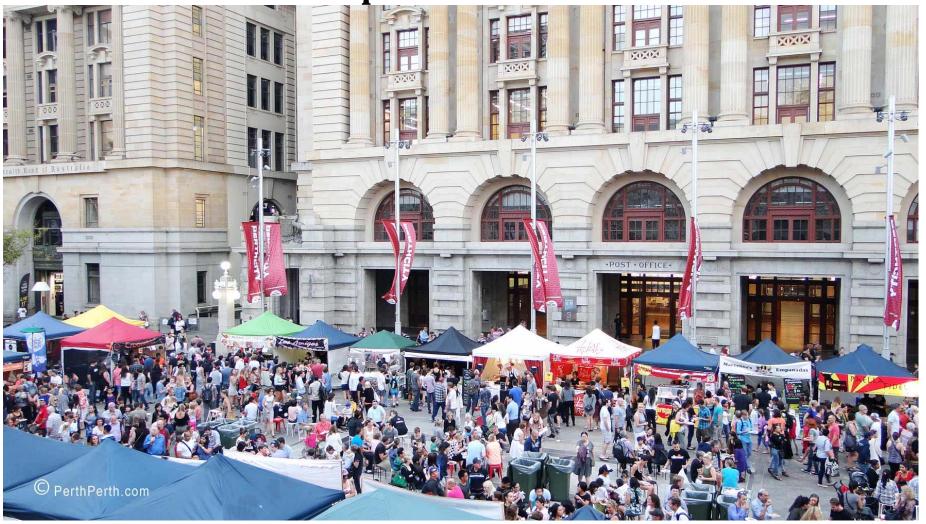

**September 2016** 

**Forrest Chase** 

| Sunday | Monday          | Tuesday | Wednesday | Thursday | Friday | Saturday                                  |
|--------|-----------------|---------|-----------|----------|--------|-------------------------------------------|
|        |                 |         |           | 1        | 2      | 3                                         |
| 4      | 5               | 6       | 7         | 8        | 9      | 10                                        |
| 11     | 12              | 13      | 14        | 15       | 16     | 17                                        |
| 18     | 19              | 20      | 21        | 22       | 23     | 24 School holidays start Perth Royal Show |
| 25     | 26 Queens's Day | 27      | 28        | 29       | 30     |                                           |